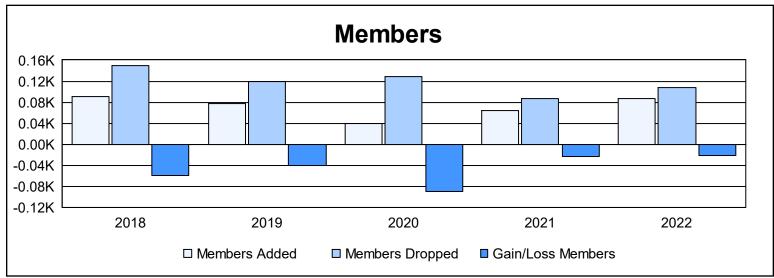

District 11 E2

As of June 2022 Cumulative

| Year      | New<br>Clubs | Dropped<br>Clubs | Gain/<br>Loss<br>Clubs | New<br>Members | Charter<br>Members | Reinstate<br>Members | Transfer<br>Members | Total<br>Member<br>Added | Total<br>Members<br>Dropped | Gain/<br>Loss<br>Members |
|-----------|--------------|------------------|------------------------|----------------|--------------------|----------------------|---------------------|--------------------------|-----------------------------|--------------------------|
| 2017-2018 | 0            | 1                | -1                     | 83             | 0                  | 4                    | 3                   | 90                       | 150                         | -60                      |
| 2018-2019 | 0            | 0                | 0                      | 69             | 1                  | 2                    | 6                   | 78                       | 119                         | -41                      |
| 2019-2020 | 0            | 2                | -2                     | 34             | 1                  | 3                    | 1                   | 39                       | 129                         | -90                      |
| 2020-2021 | 0            | 2                | -2                     | 48             | 0                  | 10                   | 6                   | 64                       | 87                          | -23                      |
| 2021-2022 | 0            | 1                | -1                     | 80             | 0                  | 7                    | 0                   | 87                       | 108                         | -21                      |
| Average   | 0            | 1                | -1                     | 63             | 0                  | 5                    | 3                   | 72                       | 119                         | -47                      |