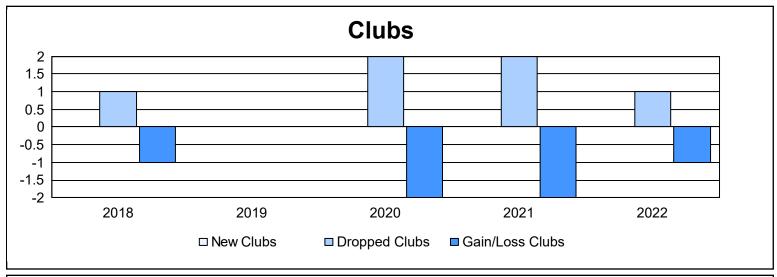

District 11 E2

As of June 2022 Cumulative

| Year      | New<br>Clubs | Dropped<br>Clubs | Gain/<br>Loss<br>Clubs | New<br>Members | Charter<br>Members | Reinstate<br>Members | Transfer<br>Members | Total<br>Member<br>Added | Total<br>Members<br>Dropped | Gain/<br>Loss<br>Members |
|-----------|--------------|------------------|------------------------|----------------|--------------------|----------------------|---------------------|--------------------------|-----------------------------|--------------------------|
| 2017-2018 | 0            | 1                | -1                     | 83             | 0                  | 4                    | 3                   | 90                       | 150                         | -60                      |
| 2018-2019 | 0            | 0                | 0                      | 69             | 1                  | 2                    | 6                   | 78                       | 119                         | -41                      |
| 2019-2020 | 0            | 2                | -2                     | 34             | 1                  | 3                    | 1                   | 39                       | 129                         | -90                      |
| 2020-2021 | 0            | 2                | -2                     | 48             | 0                  | 10                   | 6                   | 64                       | 87                          | -23                      |
| 2021-2022 | 0            | 1                | -1                     | 80             | 0                  | 7                    | 0                   | 87                       | 108                         | -21                      |
| Average   | 0            | 1                | -1                     | 63             | 0                  | 5                    | 3                   | 72                       | 119                         | -47                      |